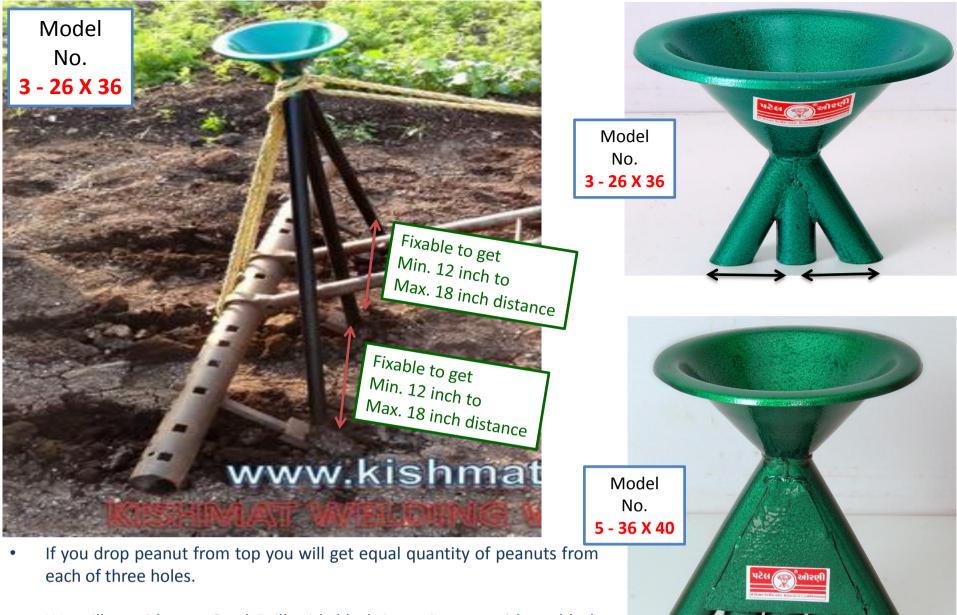

## • Model No. 3 - 26 X 36

26 means Minimum Open 13 inch distance b/w two holes so that 13 +13 = 26 36 means Maximum Open 18 inch distance b/w two holes so that 18+18 = 36

## • Model No. 5 – 36 X 40

36 means Minimum Open 9 inch distance b/w two holes so that 9+9+9+9 = 36 40 means Maximum Open 10 inch distance b/w two holes so that 10+10+10+10 = 40

|  |                          | Model No.   | Only Seed<br>Drill | Seed Drill<br>With Pipe |
|--|--------------------------|-------------|--------------------|-------------------------|
|  | 1.25 Pipes<br>Seed Drill | 1 Pipes     | 170                | -                       |
|  |                          | 2 - 26 X 36 | 210                | 340                     |
|  |                          | 2- 36 X 40  | 210                | 340                     |
|  |                          | 3 - 26 x 36 | 240                | 425                     |
|  |                          | 3 – 36 x 40 | 240                | 425                     |
|  |                          | 3 – 54 x 60 | 240                | 425                     |
|  |                          | 3 – 64 x 72 | 240                | 425                     |
|  |                          | 4 – 54 X 60 | 370                | 565                     |
|  |                          | 4 – 64 x 72 | 370                | 595                     |
|  |                          | 5 – 36 x 40 | 400                | 640                     |
|  |                          | 5 – 54 x 60 | 400                | 680                     |
|  |                          | 7 – 54 X 60 | 565                | 935                     |
|  |                          |             |                    |                         |
|  | 1.5 Pipes<br>Seed Drill  | 2 - 26 X 36 | 260                | 470                     |
|  |                          | 3 - 26 x 36 | 295                | 535                     |
|  |                          | 3 – 54 x 60 | 295                | 560                     |
|  |                          | 3 – 64 x 72 | 295                | 570                     |
|  |                          | 5 – 36 x 40 | 445                | 840                     |