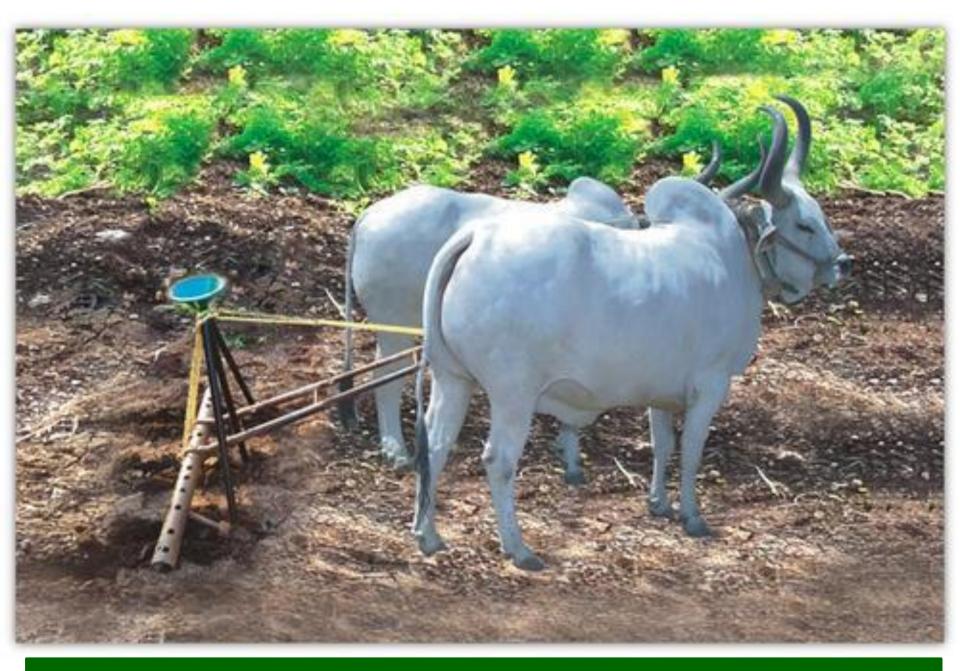

## OX DRIVEN HAND OPERATE SEED DRILL

- We will provide you Seed Drill with black iron pipes or without black pipe, if you install plastic pipe than you can.
- If you are using Black pipe than you need to go towards different size. If not than you may get fixable in size.

For Plantation of Small seed like Wheat than Use 1.25 inch Pipes Seed Drill For Plantation of Big seed like Peanuts than Use 1.5 inch Pipes Seed Drill