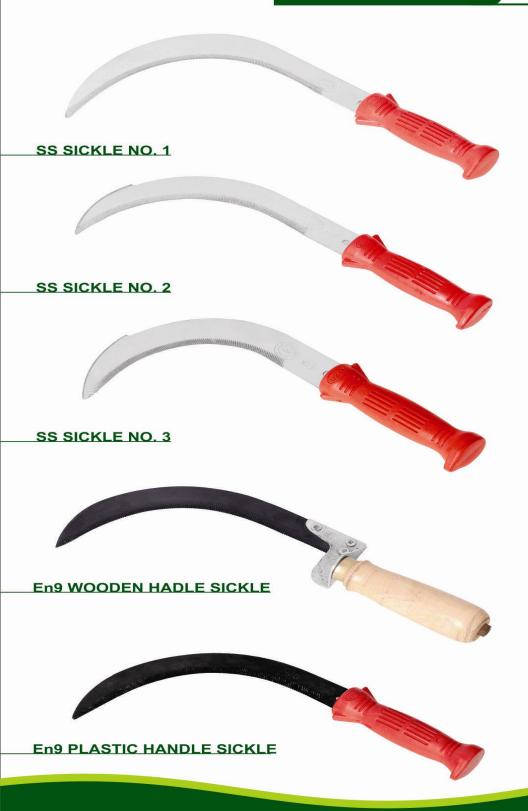

# SICKLE (દાતરડા)

# SERRATED SICKLE

#### **Advantages:**

- 1. Easy cutting: Specially designed blades shapes.
- 2. Long lasting: Specially stainless steel and heat treatments in iron steel.
- 3. Light weight: PVC handle is available.

#### Features:

- 1. Serrated Sickles: Pitted on one side, ground on the other & induction tempered.
- 2. Conical blades for improved easy cutting.
- 3. Stainless Steel blade made of half-hard metal sheet material.
- 4. Long life camper to carbon steel sickle.

#### Use:

- 1. Moving with one hand in confined or difficult space.
- 2. For grass cutting and undergrowth plantation.
- 3. In gardening and farming.

| Particular (Stainless Steel)     | Size No. 1                   | Size No. 2  | Size No. 3  |
|----------------------------------|------------------------------|-------------|-------------|
| Material of Blade                | Stainless steel              |             |             |
| Overall length (Approx.)         | 340 mm                       | 280 mm      | 245 mm      |
| Overall width (Approx.)          | 25.4 mm                      | 25.4 mm     | 25.4 mm     |
| Blade thickness (Approx.)        | 1.5 mm                       | 1.5 mm      | 1.5 mm      |
| Length of cutting edge (Approx.) | 225mm                        | 210 mm      | 170 mm      |
| Hardness of cutting edge         | 40-50 Tempered steel         |             |             |
| Weight (Approx.)                 | 155-160 gm.                  | 135-140 gm. | 110-115 gm. |
| Material of handle               | Molded Plastic               |             |             |
| Application/ uses                | Harvesting and grass cutting |             |             |

| Particular (EN9 )         | Sickle No. 1                 | Sickle No. 2   |  |
|---------------------------|------------------------------|----------------|--|
| Material of Blade         | En9 iron steel               |                |  |
| Overall length (Approx.)  | 250 mm                       | 250 mm         |  |
| Overall width (Approx.)   | 25.4 mm                      | 25.4 mm        |  |
| Blade thickness (Approx.) | 1.5 mm                       | 1.5 mm         |  |
| Weight (Approx.)          | 210 gm.                      | 140 gm.        |  |
| Material of handle        | Wooden Handle                | Molded Plastic |  |
| Application/ uses         | Harvesting and grass cutting |                |  |