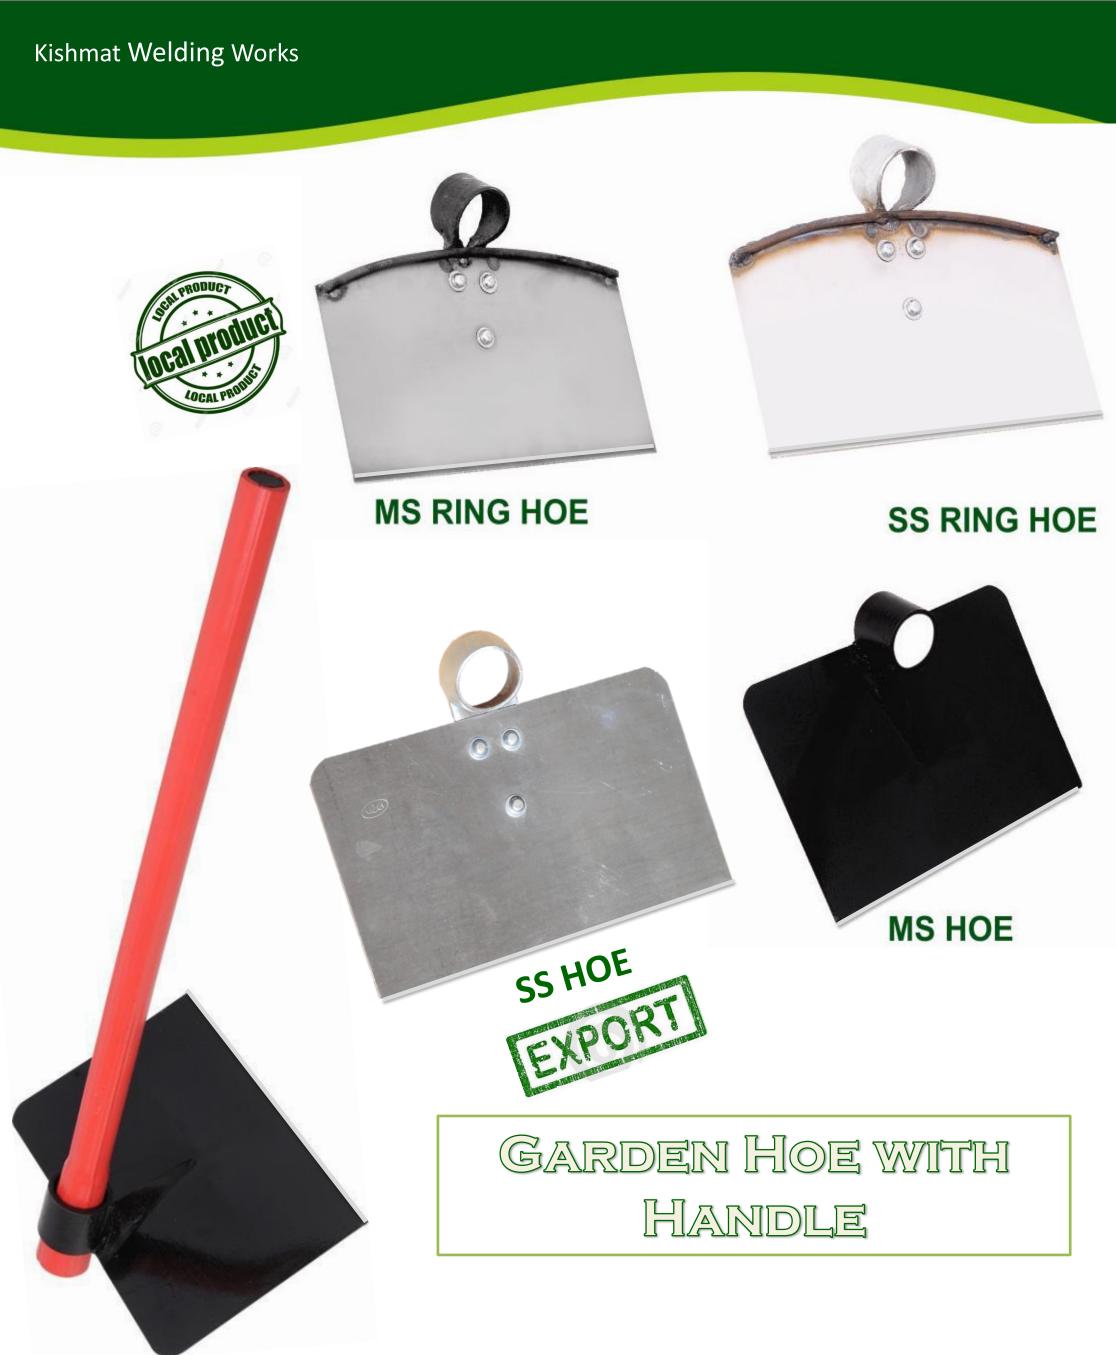

## HOE (પાવડા)

#### SPECIFICATION

| MS HOE              | Size: 8X11 | Size: 7X10   | Size: 8X12 |
|---------------------|------------|--------------|------------|
| Material of Blade   |            | Semi-Hard Ms | S          |
| Thickness (Approx.) |            | 2 mm         |            |
| Weight (Approx.)    | 1.200 Kg.  | 1.100 Kg.    | 1.300 Kg.  |

| SS HOE              | Size: 8X11 | Size: 7X10     | Size: 8X12 |
|---------------------|------------|----------------|------------|
| Material of Blade   | Half       | Hard Stainless | Steel      |
| Thickness (Approx.) | 2 mm       |                |            |
| Weight (Approx.)    | 1.120 Kg.  | 1.020 Kg.      | 1.200 Kg.  |

| Ring HOE (Local)    | Size: 7X12 (SS)           | Size: 7X12 (MS) |
|---------------------|---------------------------|-----------------|
| Material of Blade   | Half Hard Stainless Steel | Semi-hard MS    |
| Thickness (Approx.) | 1.5 mm                    |                 |
| Weight (Approx.)    | 1.050 Kg.                 | 1.050 Kg.       |