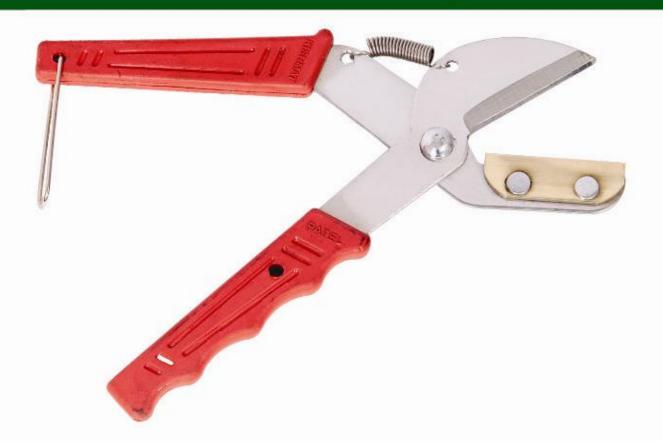

# CASTOR CUTTER (એરંડા કટર)

#### CASTOR CUTTER

#### Features/ Advantages:

- 1. Sharpened cutting edge and Polished Finishing.
- 2. Light weight.
- 3. Properly griped handle.
- 4. High grade Half-hard material.
- 5. long durability and easy to use.
- 6. Affordable for every one at economical rate.
- 7. Use for flower cutting, fruit cutting, castor cutting, vegetable cutting, gardening and agricultural use.

#### SPECIFICATION

| Particular                       | <b>Pruning Shears / Castor Cutter</b> |
|----------------------------------|---------------------------------------|
| Material of Blade                | Stainless Steel                       |
| Overall length (Approx.)         | 190 mm                                |
| Blade thickness (Approx.)        | 2 mm                                  |
| Length of cutting edge (Approx.) | 45 mm                                 |
| Hardness of cutting edge         | 35-45 Tempered steel                  |
| Weight (Approx.)                 | 130-135 gm.                           |
| Material of handle               | Molded Plastic                        |
| Application/ uses                | For cutting                           |