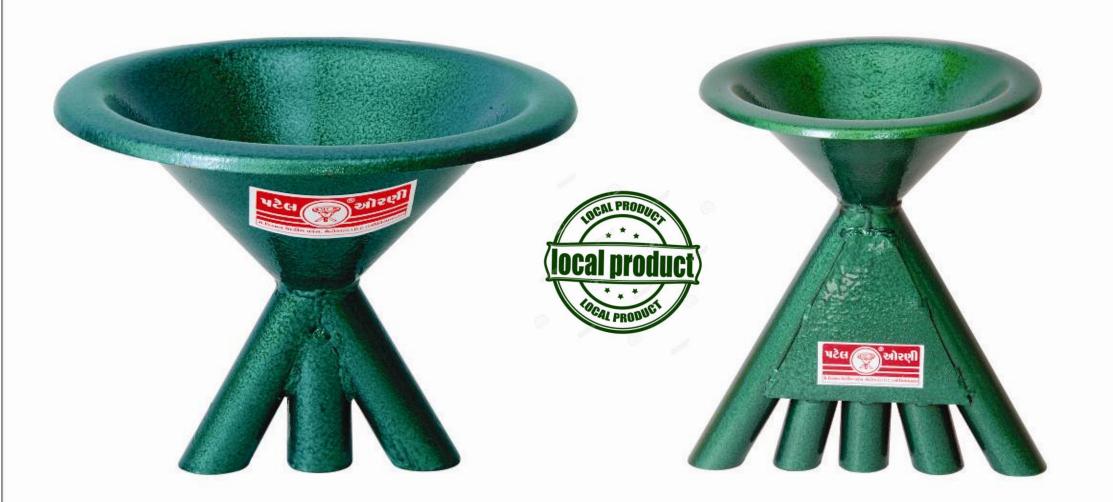

# SEED DRILL (ઓરણી)

OX DRIVEN HAND OPERATE SEED DRILL

#### **Features:**

- 1. We are the 1st who started seed drill in Gujarat in 1985.
- 2. It is better solution for plantation.
- 3. Easier way for plantation.
- 4. Less complication during installation.
- 5. Less costly.
- 6. Work in rural area for their easy understanding.