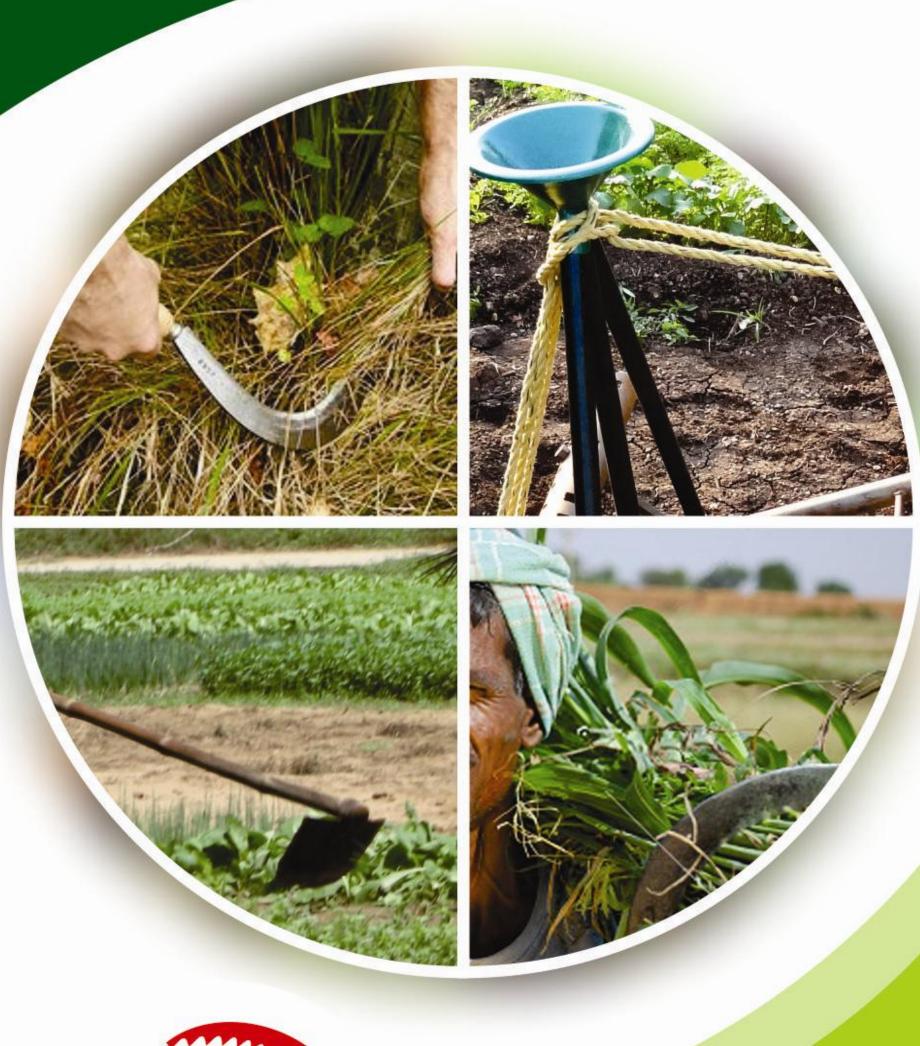

# SICKLE (Elassi)

#### Use:

- 1. Moving with one hand in confined or difficult space.
- 2. For grass cutting and undergrowth plantation.
- 3. In gardening and farming.