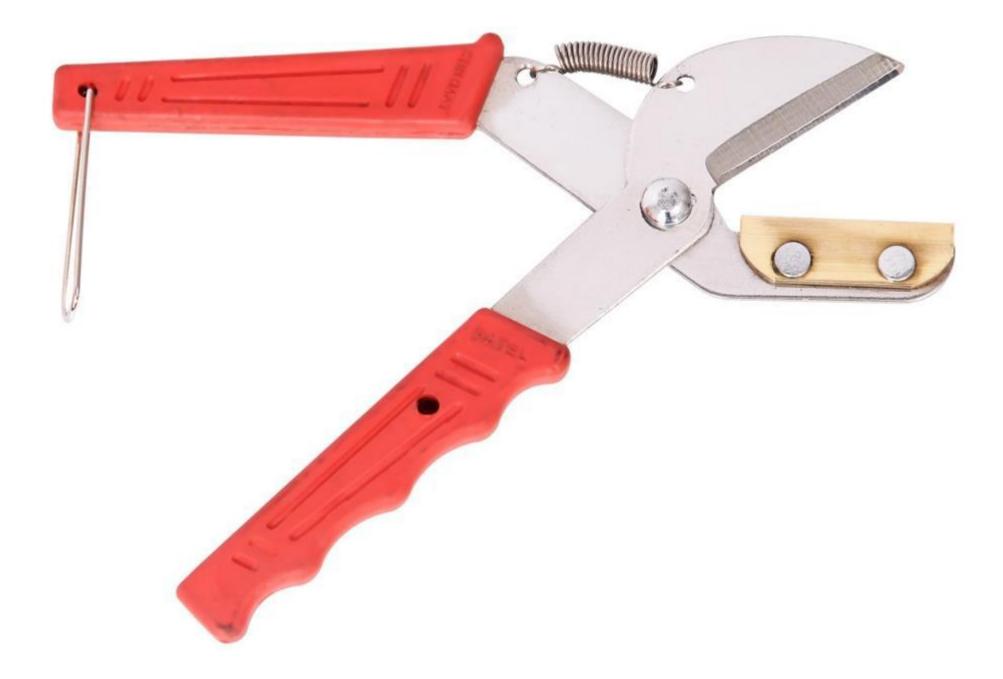

# CASTOR CUTTER (એરંડા કટર)

#### CASTOR CUTTER

#### Features/ Advantages:

- 1. Sharpened cutting edge and Polished Finishing.
- 2. Light weight.
- 3. Properly griped handle.
- 4. High grade Half-hard material.
- 5. long durability and easy to use.
- 6. Affordable for every one at economical rate.
- 7. Use for flower cutting, fruit cutting, castor cutting, vegetable cutting, gardening and agricultural use.

#### SPECIFICATION

| Particular                       | <b>Pruning Shears / Castor Cutter</b> |
|----------------------------------|---------------------------------------|
| Material of Blade                | Stainless Steel                       |
| Overall length (Approx.)         | 190 mm                                |
| Blade thickness (Approx.)        | 2 mm                                  |
| Length of cutting edge (Approx.) | 45 mm                                 |
| Hardness of cutting edge         | 35-45 Tempered steel                  |
| Weight (Approx.)                 | 130-135 gm.                           |
| Material of handle               | Molded Plastic                        |
| Application/ uses                | For cutting                           |