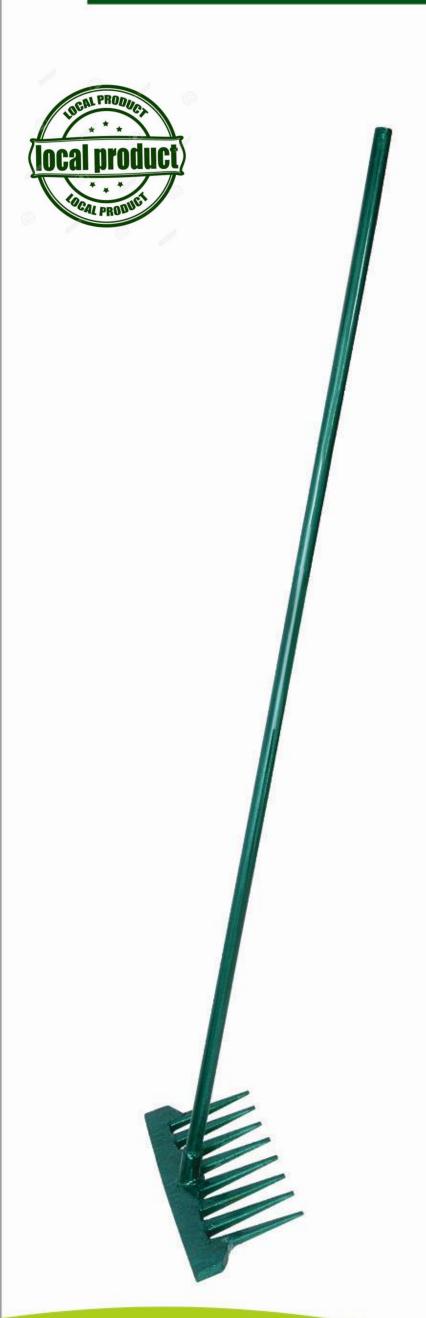

x.)    | 1.120 Kg.  | 1.020 Kg.      | 1.200 Kg.  |

| Ring HOE (Local)    | Size: 7X12 (SS)           | Size: 7X12 (MS) |
|---------------------|---------------------------|-----------------|
| Material of Blade   | Half Hard Stainless Steel | Semi-hard MS    |
| Thickness (Approx.) | 1.5 mm                    |                 |
| Weight (Approx.)    | 1.050 Kg.                 | 1.050 Kg.       |



OX DRIVEN HAND OPERATE SEED DRILL

#### **Features:**

- 1. We are the 1st who started seed drill in Gujarat in 1985.
- 2. It is better solution for plantation.
- 3. Easier way for plantation.
- 4. Less complication during installation.
- 5. Less costly.
- 6. Work in rural area for their easy understanding.



### UNBREAKABLE PVC HOE HANDLE (पापडाना हाथा)





### AGRICULTURAL RAKE (अथारी)





# Why Us? ?

- We are the 1<sup>st</sup> manufacturer of Stainless Steel Sickles in India.
- Sickle having advantage of-Lightweight, Unbreakable PVC
  handle and give smooth working experience to our final user.
- We are the 1st manufacturer of Ox driven hand
  operate iron seed drill in 1985 in Gujarat
- We are having 29 years experience in our field.
- Believe in stringent quality production.
- Provide customization and give customer preference.

:: Mfg. By ::



URL: www.kishmatagro.com // E-mail: info@kishmatagro.com

E-mail: kishmat.welding@gmail.com