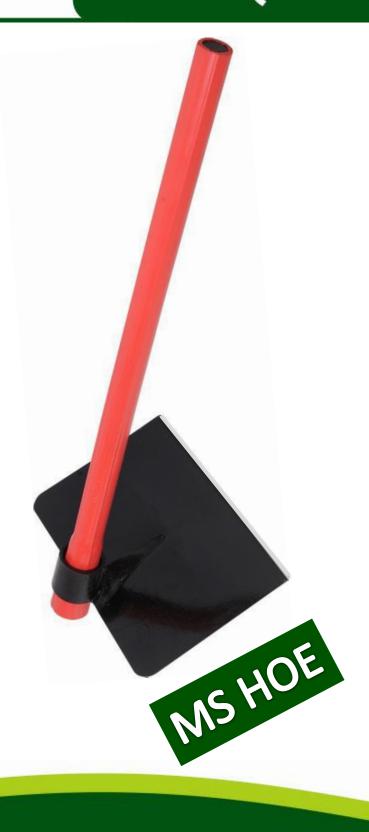

## HOE (પાવડા)

#### SPECIFICATION

| MS HOE              | Size: 8X11 | Size: 7X10   | Size: 8X12 |
|---------------------|------------|--------------|------------|
| Material of Blade   |            | Semi-Hard Ms | S          |
| Thickness (Approx.) |            | 2 mm         |            |
| Weight (Approx.)    | 1.200 Kg.  | 1.100 Kg.    | 1.300 Kg.  |