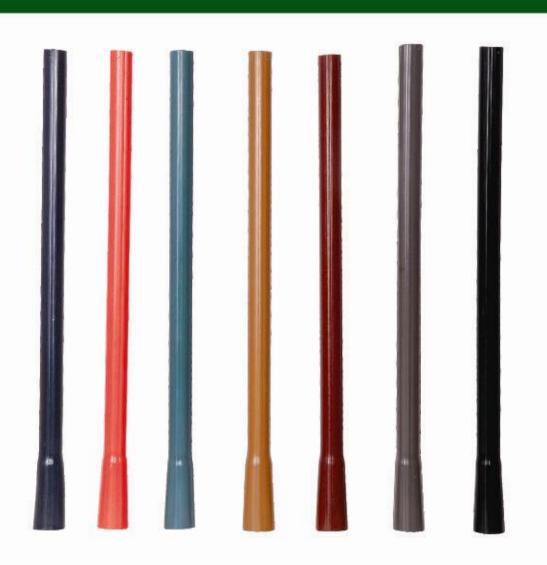

|            |
| Weight (Approx.)    | 1.120 Kg.  | 1.020 Kg.      | 1.200 Kg.  |

| Ring HOE (Local)    | Size: 7X12 (SS)           | Size: 7X12 (MS) |
|---------------------|---------------------------|-----------------|
| Material of Blade   | Half Hard Stainless Steel | Semi-hard MS    |
| Thickness (Approx.) | 1.5 mm                    |                 |
| Weight (Approx.)    | 1.050 Kg.                 | 1.050 Kg.       |



OX DRIVEN HAND OPERATE SEED DRILL

#### **Features:**

- 1. We are the 1st who started seed drill in Gujarat in 1985.
- 2. It is better solution for plantation.
- 3. Easier way for plantation.
- 4. Less complication during installation.
- 5. Less costly.
- 6. Work in rural area for their easy understanding.



### UNBREAKABLE PVC HOE HANDLE (पापडाना हाथा)





### AGRICULTURAL RAKE (अथारी)





# Why Us? ?

- We are the 1<sup>st</sup> manufacturer of Stainless Steel Sickles in India.
- Sickle having advantage of-Lightweight, Unbreakable PVC
  handle and give smooth working experience to our final user.
- We are the 1st manufacturer of Ox driven hand
  operate iron seed drill in 1985 in Gujarat
- We are having 29 years experience in our field.
- Believe in stringent quality production.
- Provide customization and give customer preference.

:: Mfg. By ::



URL: www.kishmatagro.com // E-mail: info@kishmatagro.com

E-mail: kishmat.welding@gmail.com