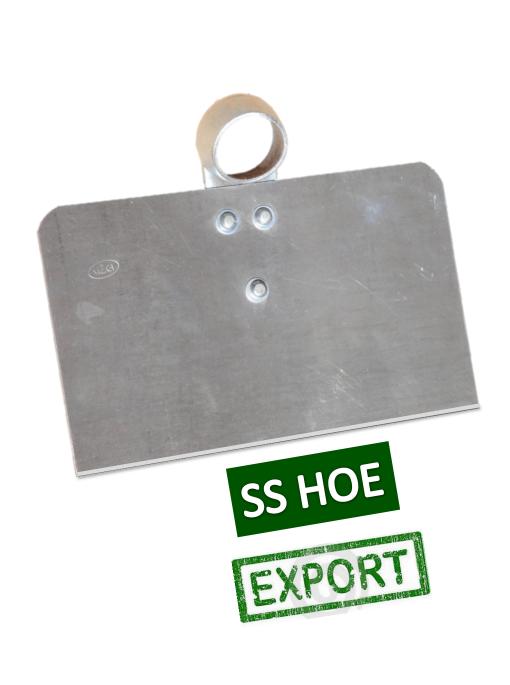

## HOE (પાવડા)

| SS HOE              | Size: 8X11 | Size: 7X10     | Size: 8X12 |
|---------------------|------------|----------------|------------|
| Material of Blade   | Half       | Hard Stainless | Steel      |
| Thickness (Approx.) | 2 mm       |                |            |
| Weight (Approx.)    | 1.120 Kg.  | 1.020 Kg.      | 1.200 Kg.  |