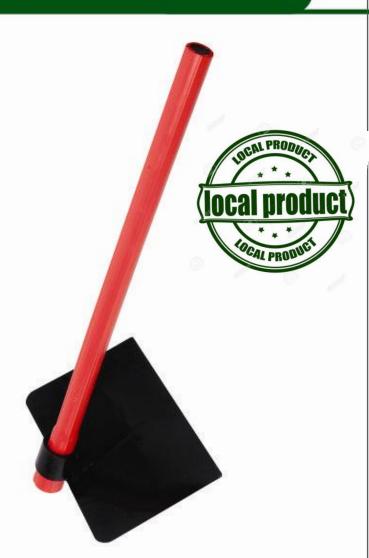

## HOE (પાવડા)

#### SPECIFICATION

| MS HOE              | Size: 8X11 | Size: 7X10   | Size: 8X12 |
|---------------------|------------|--------------|------------|
| Material of Blade   |            | Semi-Hard Ms | S          |
| Thickness (Approx.) |            | 2 mm         |            |
| Weight (Approx.)    | 1.200 Kg.  | 1.100 Kg.    | 1.300 Kg.  |

| SS HOE              | Size: 8X11 | Size: 7X10     | Size: 8X12 |
|---------------------|------------|----------------|------------|
| Material of Blade   | Half       | Hard Stainless | Steel      |
| Thickness (Approx.) | 2 mm       |                |            |
| Weight (Approx.)    | 1.120 Kg.  | 1.020 Kg.      | 1.200 Kg.  |

| Ring HOE (Local)    | Size: 7X12 (SS)           | Size: 7X12 (MS) |
|---------------------|---------------------------|-----------------|
| Material of Blade   | Half Hard Stainless Steel | Semi-hard MS    |
| Thickness (Approx.) | 1.5 mm                    |                 |
| Weight (Approx.)    | 1.050 Kg.                 | 1.050 Kg.       |