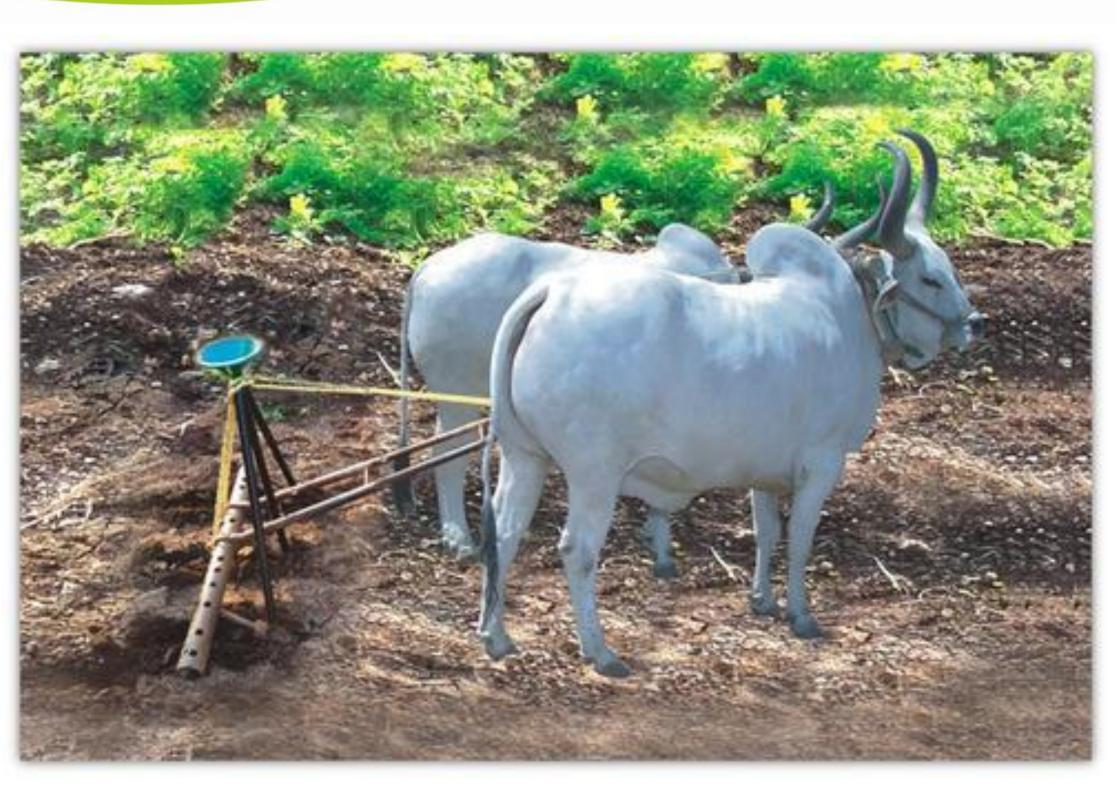

# SEED DRILL (ઓરણી)

OX DRIVEN HAND OPERATE SEED DRILL

#### **Features:**

- 1. We are the 1st who started seed drill in Gujarat in 1985.
- 2. It is better solution for plantation.
- 3. Easier way for plantation.
- 4. Less complication during installation.
- 5. Less costly.
- 6. Work in rural area for their easy understanding.