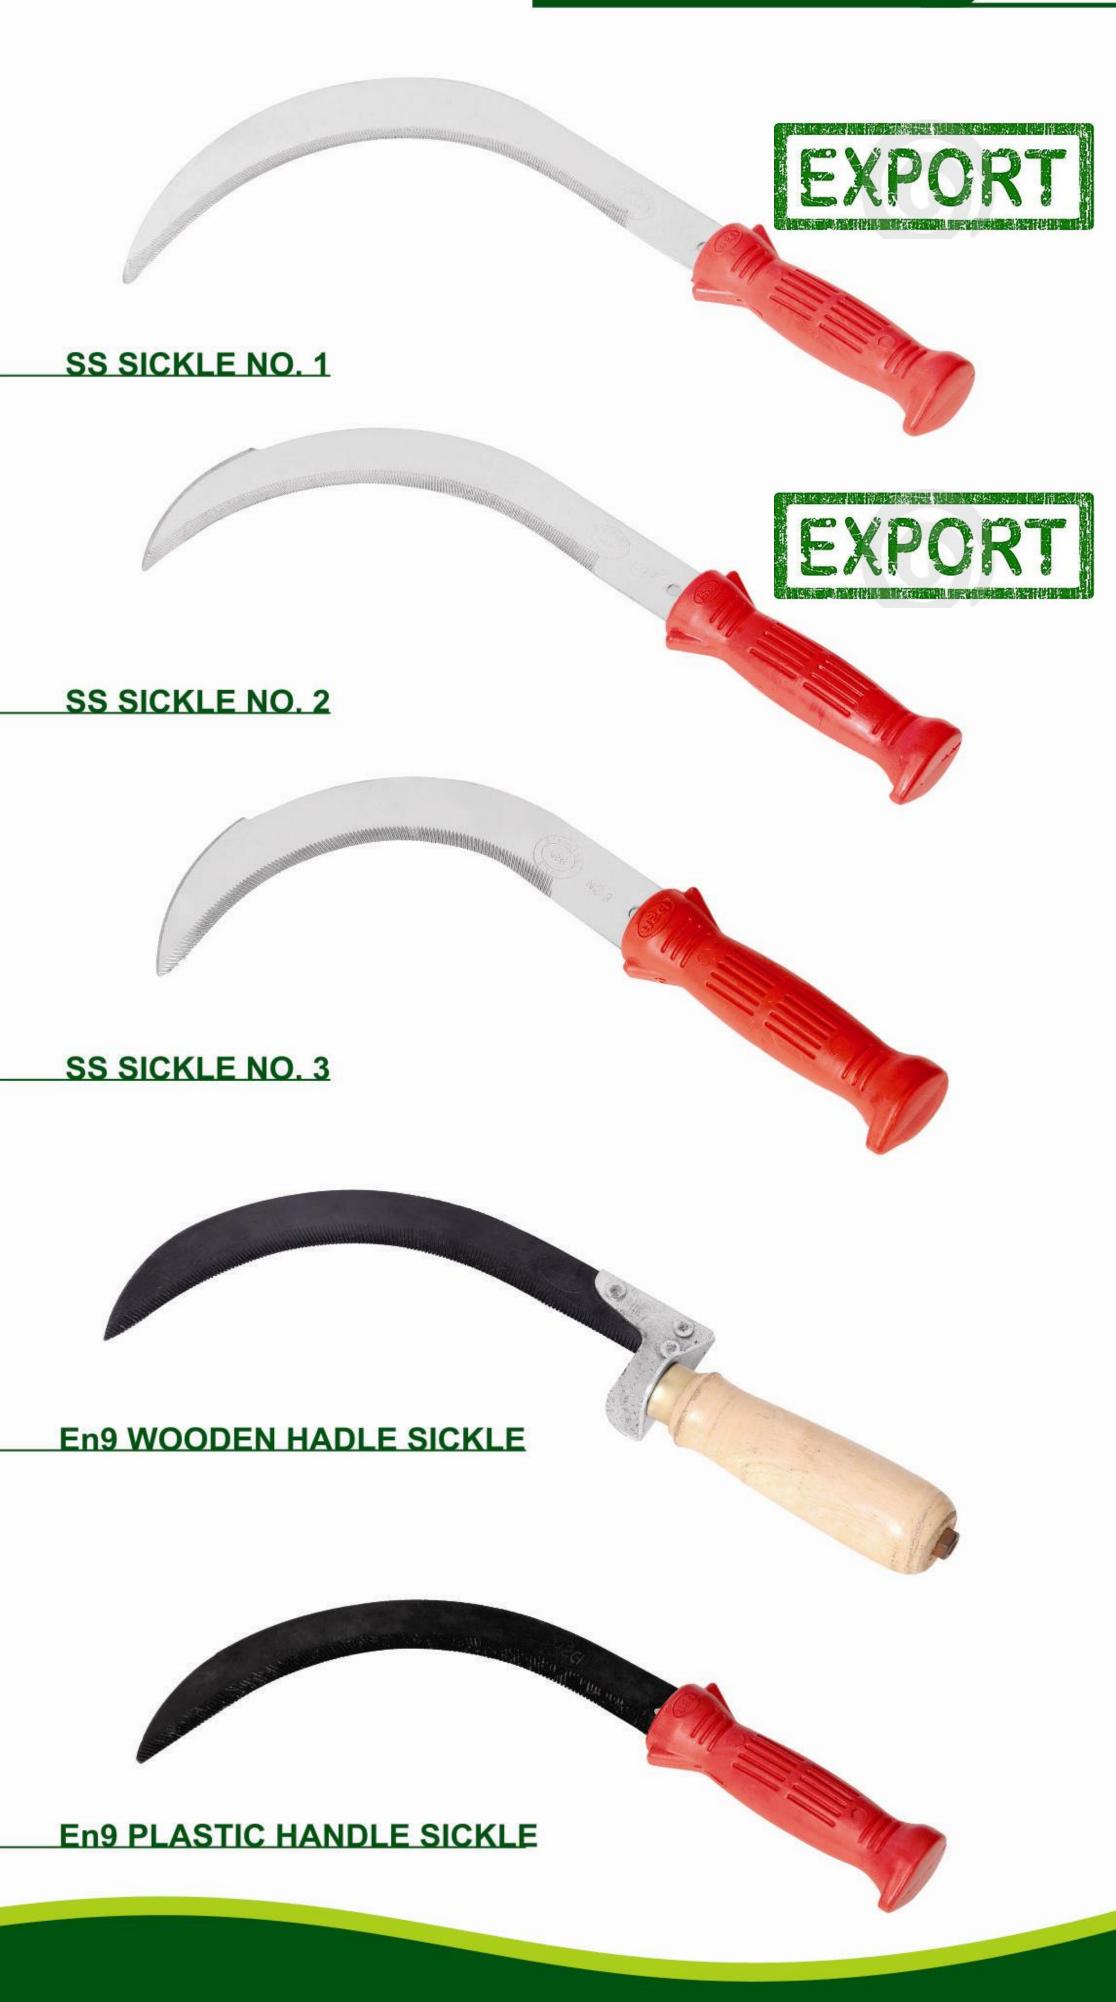

# SICKLE (Elassi)

### SERRATED SICKLE

#### **Advantages:**

- 1. Easy cutting: Specially designed blades shapes.
- 2. Long lasting: Specially stainless steel and heat treatments in iron steel.
- 3. Light weight: PVC handle is available.

#### **Features:**

- 1. Serrated Sickles: Pitted on one side, ground on the other & induction tempered.
- 2. Conical blades for improved easy cutting.
- 3. Stainless Steel blade made of half-hard metal sheet material.
- 4. Long life camper to carbon steel sickle.

#### Use:

- 1. Moving with one hand in confined or difficult space.
- 2. For grass cutting and undergrowth plantation.
- 3. In gardening and farming.

#### SPECIFICATION

| Stainless Steel Sickle           | Size No. 1                   | Size No. 2  | Size No. 3  |
|----------------------------------|------------------------------|-------------|-------------|
| Material of Blade                | Half-Hard Stainless steel    |             |             |
| Overall length (Approx.)         | 340 mm                       | 280 mm      | 245 mm      |
| Overall width (Approx.)          | 25.4 mm                      | 25.4 mm     | 25.4 mm     |
| Blade thickness (Approx.)        | 1.5 mm                       | 1.5 mm      | 1.5 mm      |
| Length of cutting edge (Approx.) | 225mm                        | 210 mm      | 170 mm      |
| Hardness of cutting edge         | 35-45 Tempered steel         |             |             |
| Weight (Approx.)                 | 155-160 gm.                  | 135-140 gm. | 110-115 gm. |
| Material of handle               | Unbreakable Plastic Molded   |             |             |
| Application/ uses                | Harvesting and grass cutting |             |             |

| EN9 Sickle                | En9 No. 1                    | En9 No. 2      |
|---------------------------|------------------------------|----------------|
| Material of Blade         | En9 MS iron steel            |                |
| Overall length (Approx.)  | 250 mm                       | 250 mm         |
| Overall width (Approx.)   | 25.4 mm                      | 25.4 mm        |
| Blade thickness (Approx.) | 1.5 mm                       | 1.5 mm         |
| Weight (Approx.)          | 210 gm.                      | 140 gm.        |
| Material of handle        | Wooden Handle                | Molded Plastic |
| Application/ uses         | Harvesting and grass cutting |                |